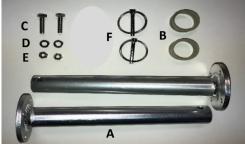

## Parts:

- A) Axle Extenders (2)
- B) Plastic Wheel Spacers (2)
- C) Hex Bolts (2)
- D) Flat Washers (2)
- E) Nylock Nuts (2)
- F) Quick Clip Pins (2)
- G) WZ1-30UC or 24UB Wheels (2)

1. Use hacksaw, carefully cut around entire plastic axle portion only.