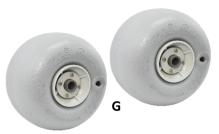

## Parts:

- A) Axle Extenders (2)
- B) Plastic Wheel Spacers (2)
- C) Hex Bolts (2)
- D) Flat Washers (2)
- E) Nylock Nuts (2)
- F) Quick Clip Pins (2)
- G) WZ1-30UC or 24UB Wheels (2)

1. Use hacksaw, carefully cut around entire plastic axle portion only.