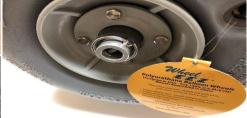

7. Install Axle Extender, bolt, washer and nut. Tighten securely.

to drill 1/4" hole.

8. Install Wheel EEZ® Balloon Wheel over Axle Extender.

6. Hole position after drilling.

9. Install Quick Clip Pin.

**CAUTION: DO NOT EXCEEED C-TUG® PAYLOAD LIMITS**