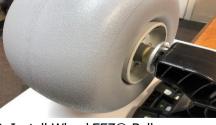

7. Install Axle Extender, bolt, washer and nut. Tighten securely.

to drill 1/4" hole.

8. Install Wheel EEZ® Balloon Wheel over Axle Extender.

6. Hole position after drilling.

9. Install Quick Clip Pin.

**CAUTION: DO NOT EXCEEED C-TUG® PAYLOAD LIMITS**