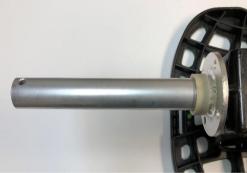

2. Use vise grip pliers to twist and pull off plastic portion of axle.

3. View of axle when plastic has been removed.

4. Install Axle Extender over cart's steel 5. Align one hole with cart's frame axle section.

7. Install Axle Extender, bolt, washer and nut. Tighten securely.

to drill 1/4" hole.

8. Install Wheel EEZ® Balloon Wheel over Axle Extender.

6. Hole position after drilling.

9. Install Quick Clip Pin.

**CAUTION: DO NOT EXCEEED C-TUG® PAYLOAD LIMITS**