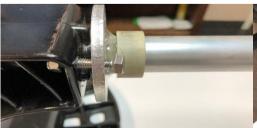

7. Install Axle Extender, bolt, washer and nut. Tighten securely.

to drill 1/4" hole.

8. Install Wheel EEZ® Balloon Wheel over Axle Extender.

6. Hole position after drilling.

9. Install Quick Clip Pin.

**CAUTION: DO NOT EXCEEED C-TUG® PAYLOAD LIMITS**