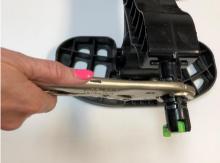

2. Use vise grip pliers to twist and pull off plastic portion of axle.

3. View of axle when plastic has been removed.

4. Install Axle Extender over cart's steel 5. Align one hole with cart's frame axle section.