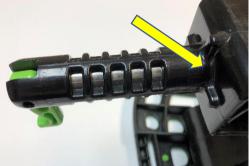

2. Use vise grip pliers to twist and pull off plastic portion of axle.

3. View of axle when plastic has been removed.

4. Install Axle Extender over cart's steel 5. Align one hole with cart's frame axle section.