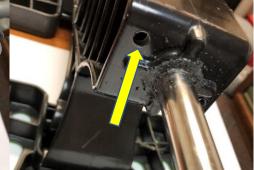

2. Use vise grip pliers to twist and pull off plastic portion of axle.

3. View of axle when plastic has been removed.

4. Install Axle Extender over cart's steel 5. Align one hole with cart's frame axle section.

7. Install Axle Extender, bolt, washer and nut. Tighten securely.

to drill 1/4" hole.

8. Install Wheel EEZ® Balloon Wheel over Axle Extender.

6. Hole position after drilling.

9. Install Quick Clip Pin.

**CAUTION: DO NOT EXCEEED C-TUG® PAYLOAD LIMITS**