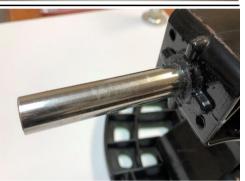

## Parts:

- A) Axle Extenders (2)
- B) Plastic Wheel Spacers (2)
- C) Hex Bolts (2)
- D) Flat Washers (2)
- E) Nylock Nuts (2)
- F) Quick Clip Pins (2)
- G) WZ1-30UC or 24UB Wheels (2)

1. Use hacksaw, carefully cut around entire plastic axle portion only.

2. Use vise grip pliers to twist and pull off plastic portion of axle.

3. View of axle when plastic has been removed.

4. Install Axle Extender over cart's steel 5. Align one hole with cart's frame axle section.