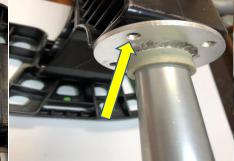

7. Install Axle Extender, bolt, washer and nut. Tighten securely.

to drill 1/4" hole.

8. Install Wheel EEZ® Balloon Wheel over Axle Extender.

6. Hole position after drilling.

9. Install Quick Clip Pin.

**CAUTION: DO NOT EXCEEED C-TUG® PAYLOAD LIMITS**