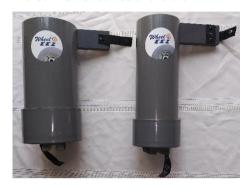

## Two convenient sizes available.

WZ1-BCF-GT-LG, WheelEEZ Gear Tube for BCF, Large WZ1-BCF-GT-SM, WheelEEZ Gear Tube for BCF, Small

Large shown

Small shown