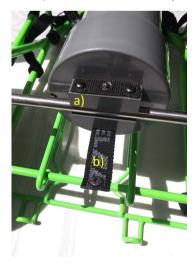

## Installation instructions.

**Step 1**. On assembled Beach Cart-Folding, set Gear Tube base block a) on axle and close snap strap b).

**Step 2**. Fit slot in Gear Tube back block c) onto upright cart frame member and close snap strap d). Longer, awkward items require test fit before use.