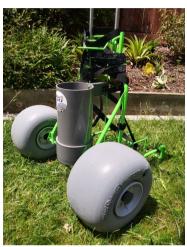

## WheelEEZ® Gear Tube for Beach Cart-Folding

WheelEEZ Gear Tubes for Beach Cart-Folding are designed to facilitate easy transport of hard to carry outdoor gear. Perfect for wind screens, umbrellas, fishing rods.

## Two convenient sizes available.

WZ1-BCF-GT-LG, WheelEEZ Gear Tube for BCF, Large WZ1-BCF-GT-SM, WheelEEZ Gear Tube for BCF, Small

Large shown

Small shown