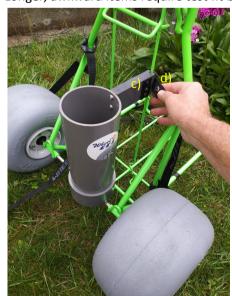

## Installation instructions.

**Step 1**. On assembled Beach Cart-Folding, set Gear Tube base block a) on axle and close snap strap b).

**Step 2**. Fit slot in Gear Tube back block c) onto upright cart frame member and close snap strap d). Longer, awkward items require test fit before use.