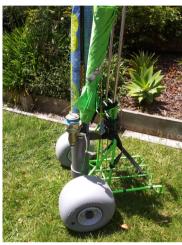

## Installation instructions.

**Step 1**. On assembled Beach Cart-Folding, set Gear Tube base block a) on axle and close snap strap b).

**Step 2**. Fit slot in Gear Tube back block c) onto upright cart frame member and close snap strap d). Longer, awkward items require test fit before use.